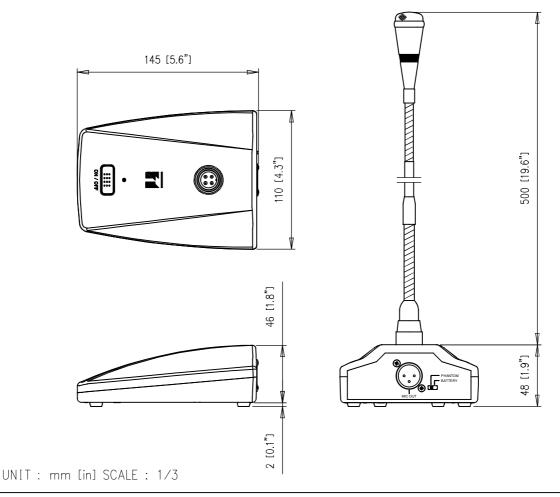

ower (9 - 52 VDC)              |
| Frequency Response    | 50 Hz - 16,000 Hz                                                      |
| Output Connector      | XLR-3-32 Equivalent                                                    |
| Operating Temperature | 0 °C - 40 °C (32 °F - 104 °F)                                          |
| Finish                | Stand Mic : ABS resin, Black<br>Mic shaft : Copper alloy, Black, Paint |
| Dimensions            | 110 (W) x 145 (L) x 532 (H) mm (4.3" x 5.7" x 20.9")                   |
| Weight                | 550 g (exclude batteries)                                              |
| Accessory             | Windscreen 1, XLR to Phone plug cable (7.5m) 1                         |

Note: Prepare 2 batteries (not supplied with the unit)

## ■ APPEARANCE